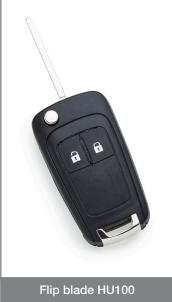

## What are the main features?

The Silca Remote Car Key for Opel-Vauxhall\* HU100R26 has a similar design as the original key and is supplied ready-to-programme with the PCB, transponder and HU100 flip blade included.

The key features two function buttons for locking and unlocking the doors, and can be programmed with Smart Pro.

The Silca Remote Car Key for Opel-Vauxhall\* is packed individually in a plastic clamshell for easy identification and hook display.