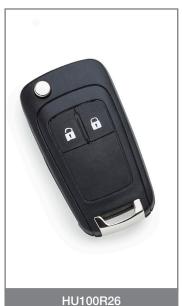

## New Silca Remote Car Key for Opel-Vauxhall\* HU100R26

Silca is pleased to introduce a new reference for duplicating remote car keys compatible with Opel-Vauxhall\*: the perfect solution for replacing damaged or lost original keys, or to have a duplicate in case of emergency.

## What are the main features?

The Silca Remote Car Key for Opel-Vauxhall\* HU100R26 has a similar design as the original key and is supplied ready-to-programme with the PCB, transponder and HU100 flip blade included.

The key features two function buttons for locking and unlocking the doors, and can be programmed with Smart Pro.

The Silca Remote Car Key for Opel-Vauxhall\* is packed individually in a plastic clamshell for easy identification and hook display.